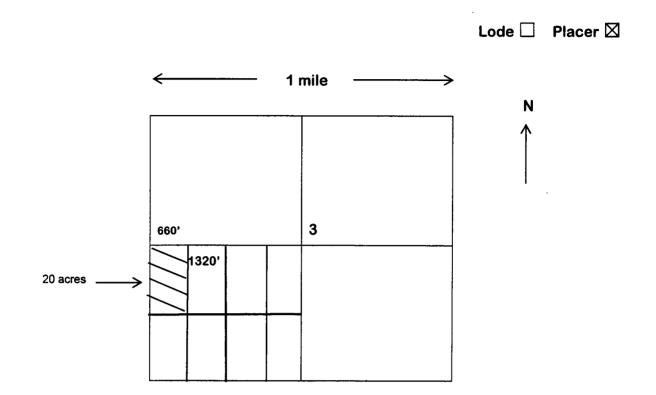

This claim is 1320 feet in length and 660 feet in width. This claim runs from the location monument on which this location notice is posted. This claim is marked by four monuments, one at each corner of the claim. The location monument on which this Notice is posted is situated within:

Township 3 North, Range 18 West, Section 3, Quarter Section: W  $\frac{1}{2}$  of the NW  $\frac{1}{4}$  of the SW $\frac{1}{4}$ , La Paz County, Arizona, Gila and Salt River Base and Meridian. This claim is 20 acres in size.

The locality of this claim with reference to some natural object or permanent monument and additional information (if any) concerning its locality is as follows: The NW corner of the claim is 0' E and 2,640' S from NW corner of Sec 3 T 3N R 18W.

#### MINING CLAIM MAP

1

٢,

1. The above map depicts the Dragon 888-2 mining claim, which is located in Section(s) 3, Township 3 N, Range 18 W, Gila & Salt Base Line Meridian, La Paz County, Arizona.

2. The types of corner and location monuments used are as follows: Section Marker with steel rebar with piping.

3. The bearings and distances in degrees and feet between claim corners are as depicted on the map.